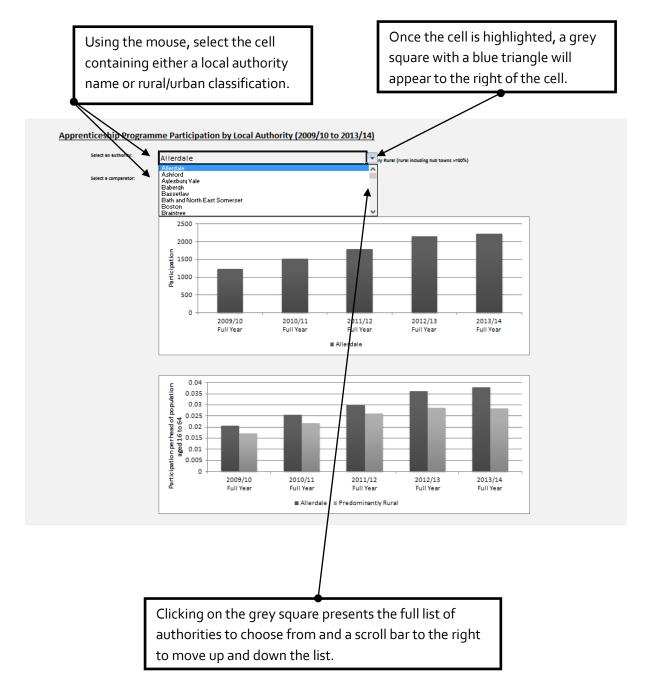

## A simple guide to RSN online spreadsheets – Apprenticeship Programme Participation

The analysis of Apprenticeship Programme Participation presents for a local authority area a view over time of the total participation within apprenticeship schemes for that local authority. It additionally provides the programme participation as a proportion of resident population aged 16-64, and compares to either another chosen local authority, or a rural/urban classification. To select the authority for which the analysis is required, and also the comparator, please follow the instructions below.