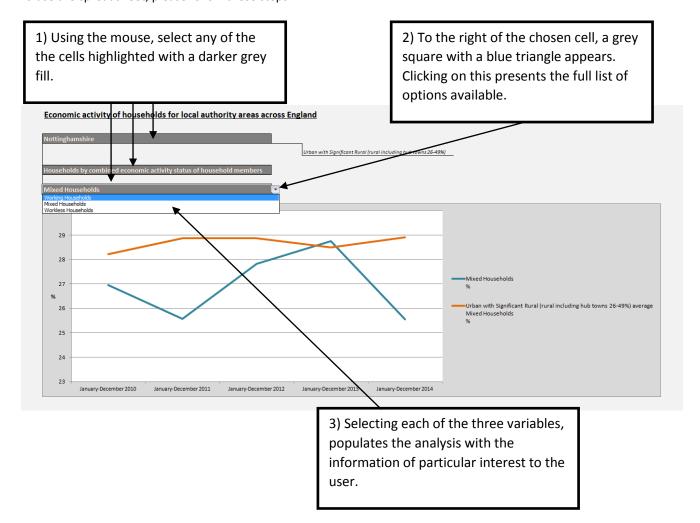

This analysis provides a view over time (2010 to 2014) of the economic activity of households within a local authority area of your choice. The analysis shows the rural classification of the selected authority, and plots the average for the respective classification. (data from Annual Population Survey household datasets)

To use the spreadsheet, please follow these steps:

NB. where a sample size from the survey was too small to provide an estimate and the result was not considered reliable for practical purposes, no values are shown within this analysis.