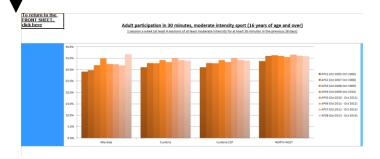

| • Adult participation in 30 minutes, moderate inte<br>1 session a week (at least 4 sessions of at least moderate intensity for at<br>least 30 minutes in the previous 28 days)<br><u>District/Unitary Authority</u> | iisity sport (10 years or age airc | (click an title above for c | hert)                    |      |  |
|---------------------------------------------------------------------------------------------------------------------------------------------------------------------------------------------------------------------|------------------------------------|-----------------------------|--------------------------|------|--|
| Area name                                                                                                                                                                                                           | APS1 (Oct 2005-Oct 2006)           |                             | APS2 (Det 2007-Det 2008) |      |  |
|                                                                                                                                                                                                                     | ×                                  | Base                        | ×                        | Base |  |
| Allerdale                                                                                                                                                                                                           | 29.1%                              | 1008                        | 29.8%                    | 502  |  |
| <u>County</u> Area name                                                                                                                                                                                             | APS1 (Oct 2005-Oct 2006)           |                             | APS2 (Det 2007-Det 2008) |      |  |
|                                                                                                                                                                                                                     | *                                  | Base                        | ×                        | Base |  |
| Cumbria                                                                                                                                                                                                             | 31.1%                              | 6076                        | 32.9%                    | 3034 |  |
| County Sport Partnership (CSP)                                                                                                                                                                                      |                                    |                             |                          |      |  |
| Area name                                                                                                                                                                                                           | APS1 (Oct 2005-Oct 2006)           |                             | APS2 (Oct 2007-Oct 2008) |      |  |
|                                                                                                                                                                                                                     | ×                                  | Base                        | ×                        | Base |  |
|                                                                                                                                                                                                                     |                                    |                             |                          |      |  |