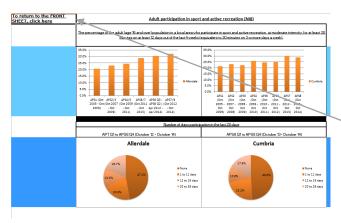

# Adult participation in 30 minutes, moderate intensity sport (14 years of age and over)

1 session a week (at least 4 sessions of at least moderate intensity for at least 30 minutes in the previous 28 days)

(click on title above for chart)