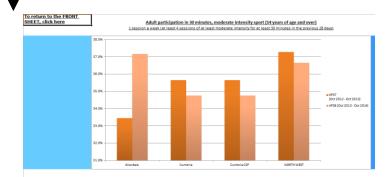

# Adult participation in 30 minutes, moderate intensity sport (14 years of age and over)

1 session a week (at least 4 sessions of at least moderate intensity for at least 30 minutes in the previous 28 days)

(click on title above for chart)

### District/Unitary Authority

| Area nume | APS7<br>(Oot 2012 - Oot 2013) |      | APS8 (Oct 2013 - Oct 2014) |      |                                             |  |
|-----------|-------------------------------|------|----------------------------|------|---------------------------------------------|--|
|           | ×                             | Base | ×                          | Base | Statistically significant change from APS 7 |  |
| Allerdale | 33.5%                         | 521  | 37.2%                      | 500  | No Change                                   |  |
|           |                               | •    |                            | •    |                                             |  |

### County

| Area name | APS7<br>(Oct 2012 - Oct 2013) |      | APS8 (Oct 2013 - Oct 2014) |      |                                             |  |
|-----------|-------------------------------|------|----------------------------|------|---------------------------------------------|--|
|           | ×                             | Base | ×                          | Base | Statistically significant change from APS 7 |  |
| Cumbria   | 35.6%                         | 3051 | 34.8%                      | 3018 | No Change                                   |  |

### County Sport Partnership (CSP)

| Area name | APS7<br>(Oct 2012 - Oct 2013) |      | APS8 (Oct 2013 - Oct 2014) |      |                                             |  |
|-----------|-------------------------------|------|----------------------------|------|---------------------------------------------|--|
|           | ×                             | Base | ×                          | Base | Statistically significant change from APS 7 |  |
| Cumbria   | 35.6%                         | 3051 | 34.8%                      | 3018 | No Change                                   |  |