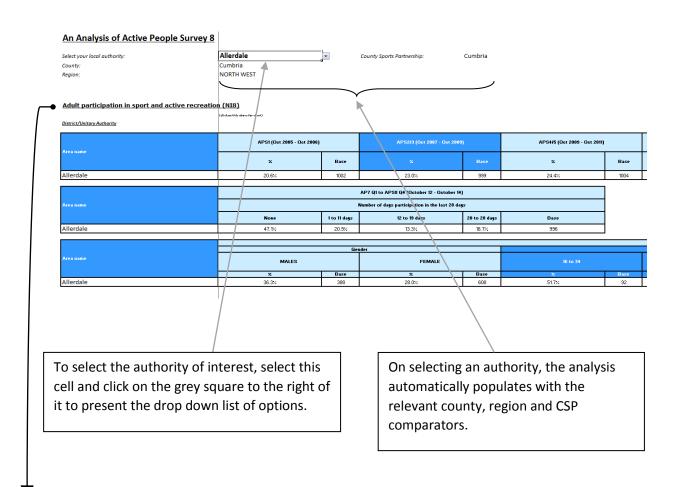

## A simple guide to RSN online spreadsheets - An Analysis of Active People Survey 8

The attached spreadsheet is a Rural Services Network analysis of the Active People Survey 8. It is intended to support those in our member authority areas to access the data relevant to them, and to provide a simple charting tool to present this information.

All data comes from Sport England - www.sportengland.org, where a complete description of the Active People Survey process and results can be obtained.

Clicking on the section title on the FRONT SHEET, takes the user to the corresponding chart sheet. The top left cell on the chart sheet can then be used to navigate back to the FRONT SHEET.