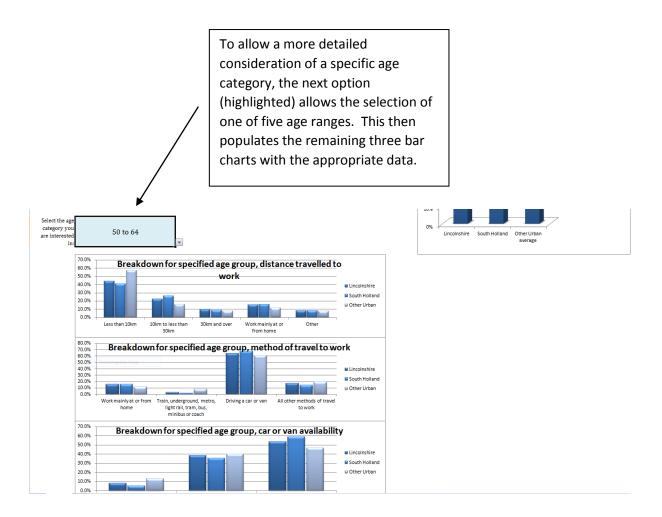

To use this spreadsheet analysis, please follow these simple instructions.

I hope this helps and the spreadsheet provides a useful snapshot of the situation in your area. If you have any comments or suggestions, please contact dan.worth@sparse.gov.uk