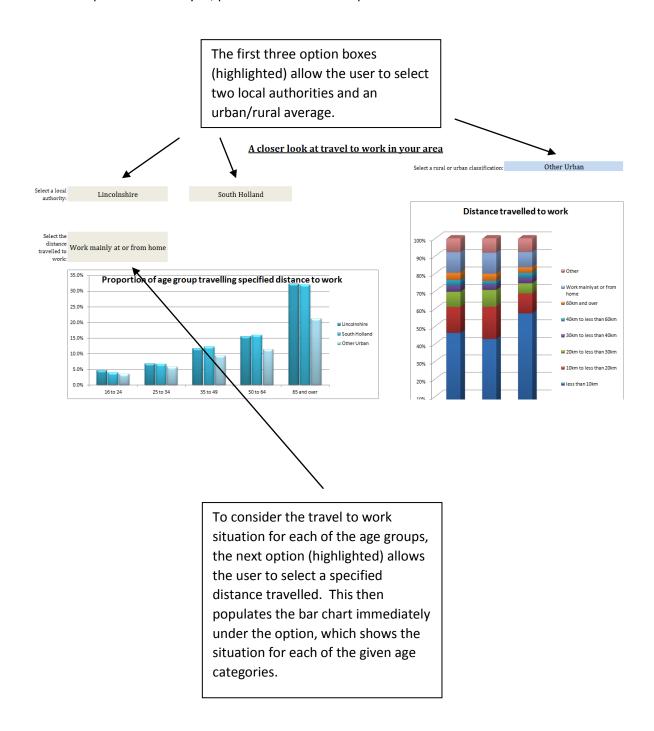

To use this spreadsheet analysis, please follow these simple instructions.

I hope this helps and the spreadsheet provides a useful snapshot of the situation in your area. If you have any comments or suggestions, please contact dan.worth@sparse.gov.uk